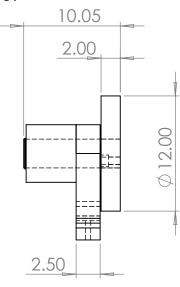

Centerheight made to customer rotary table.

|                                                                                                                                                                                                                        |             |         | UNLESS OTHERWISE SPECIFIED:                                                                                   |           | NAME | DATE | HD3500 Hydraulic brake             |
|------------------------------------------------------------------------------------------------------------------------------------------------------------------------------------------------------------------------|-------------|---------|---------------------------------------------------------------------------------------------------------------|-----------|------|------|------------------------------------|
|                                                                                                                                                                                                                        |             |         | TOLERANCES: FRACTIONAL ± ANGULAR: MACH ± BEND ± TWO PLACE DECIMAL ± THREE PLACE DECIMAL ± INTERPRET GEOMETRIC | DRAWN     |      |      | nD3300 Hydrdolic brake             |
|                                                                                                                                                                                                                        |             |         |                                                                                                               | CHECKED   |      |      | TITLE:                             |
|                                                                                                                                                                                                                        |             |         |                                                                                                               | ENG APPR. |      |      | Martin Trunnion Tables 602 Main St |
|                                                                                                                                                                                                                        |             |         |                                                                                                               | MFG APPR. |      |      |                                    |
| PROPRIETARY AND CONFIDENTIAL  THE INFORMATION CONTAINED IN THIS DRAWING IS THE SOLE PROPERTY OF <insert company="" here="" name="">. ANY REPRODUCTION IN PART OR AS A WHOLE WITHOUT THE WRITTEN PERMISSION OF</insert> |             |         |                                                                                                               | Q.A.      |      |      | Elsmere, Ky 41018                  |
|                                                                                                                                                                                                                        |             |         | TOLERANCING PER:  MATERIAL                                                                                    | COMMENTS: |      |      | SIZE DWG. NO. REV                  |
|                                                                                                                                                                                                                        | NEXT ASSY   | USED ON | FINISH                                                                                                        |           |      |      | <b>A</b> HD3500                    |
| <insert company="" here="" name=""> IS PROHIBITED.</insert>                                                                                                                                                            | APPLICATION |         | DO NOT SCALE DRAWING                                                                                          |           |      |      | SCALE: 1:10 WEIGHT: SHEET 1 OF 1   |