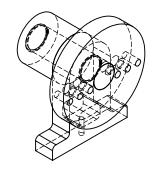

Centerheight made to customer rotary table.

|                                                                                                                                                                                                                        |             |         | UNLESS OTHERWISE SPECIFIED:                                                                                   |           | NAME | DATE | HD3500 Hydraulic brake             |
|------------------------------------------------------------------------------------------------------------------------------------------------------------------------------------------------------------------------|-------------|---------|---------------------------------------------------------------------------------------------------------------|-----------|------|------|------------------------------------|
|                                                                                                                                                                                                                        |             |         | TOLERANCES: FRACTIONAL ± ANGULAR: MACH ± BEND ± TWO PLACE DECIMAL ± THREE PLACE DECIMAL ± INTERPRET GEOMETRIC | DRAWN     |      |      | nD3300 Hydrdolic brake             |
|                                                                                                                                                                                                                        |             |         |                                                                                                               | CHECKED   |      |      | TITLE:                             |
|                                                                                                                                                                                                                        |             |         |                                                                                                               | ENG APPR. |      |      | Martin Trunnion Tables 602 Main St |
|                                                                                                                                                                                                                        |             |         |                                                                                                               | MFG APPR. |      |      |                                    |
| PROPRIETARY AND CONFIDENTIAL  THE INFORMATION CONTAINED IN THIS DRAWING IS THE SOLE PROPERTY OF <insert company="" here="" name="">. ANY REPRODUCTION IN PART OR AS A WHOLE WITHOUT THE WRITTEN PERMISSION OF</insert> |             |         |                                                                                                               | Q.A.      |      |      | Elsmere, Ky 41018                  |
|                                                                                                                                                                                                                        |             |         | TOLERANCING PER:  MATERIAL                                                                                    | COMMENTS: |      |      | SIZE DWG. NO. REV                  |
|                                                                                                                                                                                                                        | NEXT ASSY   | USED ON | FINISH                                                                                                        |           |      |      | <b>A</b> HD3500                    |
| <insert company="" here="" name=""> IS PROHIBITED.</insert>                                                                                                                                                            | APPLICATION |         | DO NOT SCALE DRAWING                                                                                          |           |      |      | SCALE: 1:10 WEIGHT: SHEET 1 OF 1   |