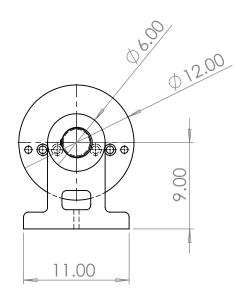

Centerheight made to customer rotary table.

|                                                                                                                                                                                                                        |             |         | UNLESS OTHERWISE SPECIFIED:                                                                                   |           | NAME | DATE | HD3500 Hydraulic brake             |
|------------------------------------------------------------------------------------------------------------------------------------------------------------------------------------------------------------------------|-------------|---------|---------------------------------------------------------------------------------------------------------------|-----------|------|------|------------------------------------|
|                                                                                                                                                                                                                        |             |         | TOLERANCES: FRACTIONAL ± ANGULAR: MACH ± BEND ± TWO PLACE DECIMAL ± THREE PLACE DECIMAL ± INTERPRET GEOMETRIC | DRAWN     |      |      | nD3300 Hydrdolic brake             |
|                                                                                                                                                                                                                        |             |         |                                                                                                               | CHECKED   |      |      | TITLE:                             |
|                                                                                                                                                                                                                        |             |         |                                                                                                               | ENG APPR. |      |      | Martin Trunnion Tables 602 Main St |
|                                                                                                                                                                                                                        |             |         |                                                                                                               | MFG APPR. |      |      |                                    |
| PROPRIETARY AND CONFIDENTIAL  THE INFORMATION CONTAINED IN THIS DRAWING IS THE SOLE PROPERTY OF <insert company="" here="" name="">. ANY REPRODUCTION IN PART OR AS A WHOLE WITHOUT THE WRITTEN PERMISSION OF</insert> |             |         |                                                                                                               | Q.A.      |      |      | Elsmere, Ky 41018                  |
|                                                                                                                                                                                                                        |             |         | TOLERANCING PER:  MATERIAL                                                                                    | COMMENTS: |      |      | SIZE DWG. NO. REV                  |
|                                                                                                                                                                                                                        | NEXT ASSY   | USED ON | FINISH                                                                                                        |           |      |      | <b>A</b> HD3500                    |
| <insert company="" here="" name=""> IS PROHIBITED.</insert>                                                                                                                                                            | APPLICATION |         | DO NOT SCALE DRAWING                                                                                          |           |      |      | SCALE: 1:10 WEIGHT: SHEET 1 OF 1   |